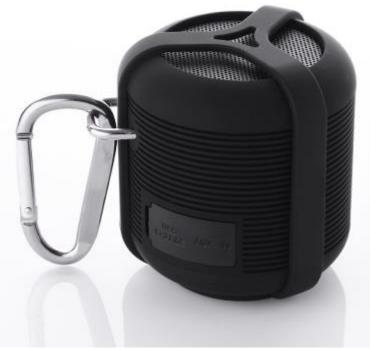

## Rock waterproof

## Bluetooth speaker

## IPX5 waterproof Bluetooth speaker with soft touch finish and carabiner