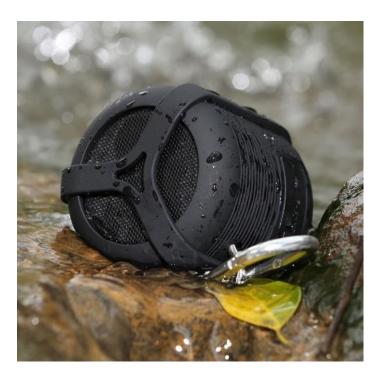

## Rock waterproof

## Bluetooth speaker

## IPX5 waterproof Bluetooth speaker with soft touch finish and carabiner